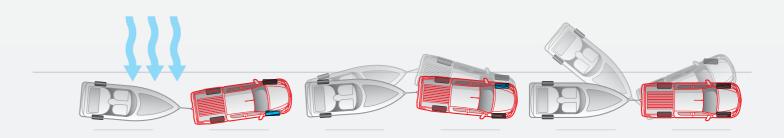

Dynamic Stability Control (DSC) helps keep traction in all conditions, managing the engine power and braking force delivered to individual wheels to avoid skidding or loss of grip. ABS brakes feature Electronic Brake-force Distribution (EBD) which matches braking to vehicle load, while Emergency Brake Assist (EBA) boosts stopping power when emergency braking is sensed. An Emergency Stop Signal (ESS) activates the hazard lights to warn following drivers of sudden deceleration.