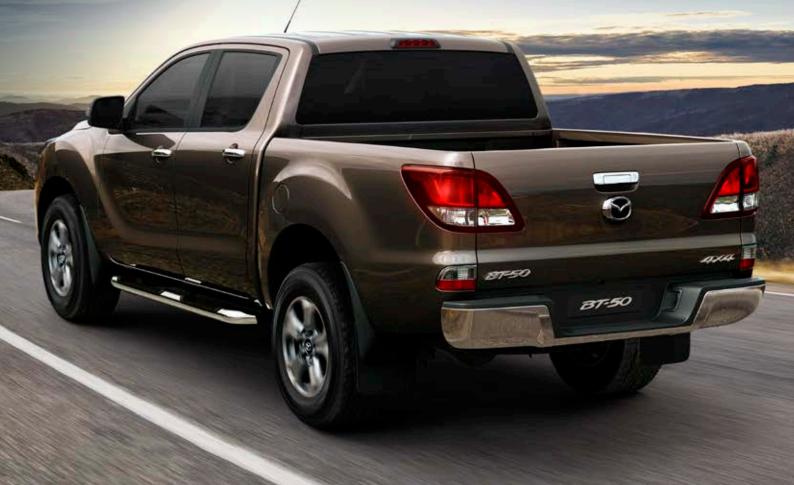

# Powerful yet refined

When it comes to the Mazda BT-50, looks are just the beginning. Built for fun as much as it is for hard work, the exterior is bold and adventurous. With its refined features, it's a cut above others in its class. Styled with tough lines to match its solid capabilities, the bold new front is strong and powerful for a commanding street presence. The slightly lowered angle toward the front gives it a sense of forward motion – and the perfect balance of strong and sleek.