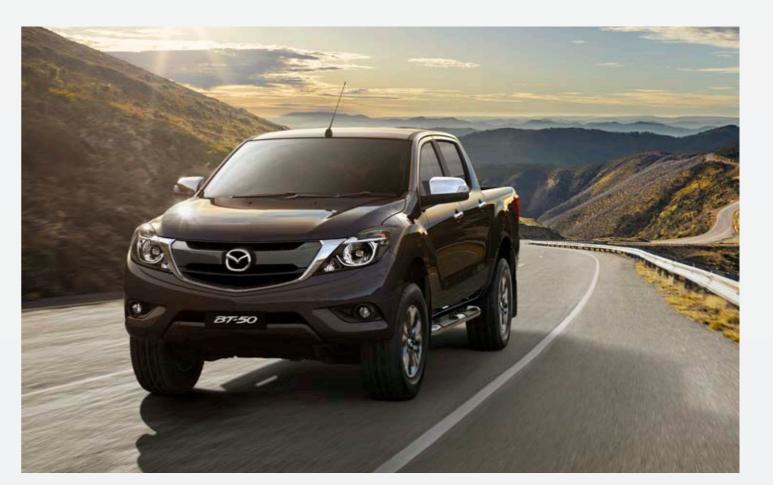

# Bring it on

When it comes to performance, the Mazda BT-50 brings the goods. Built tough from the ground up, its ladder frame chassis provides reinforcement for maximum rigidity. The resulting stability can be felt in car-like handling, while the powerful engine makes towing light work. Harnessing the power is up to you - choose from a rugged 6-speed manual for complete control, or a versatile 6-speed auto that also allows for smooth manual changes.

#### The strength to take on any challenge

The Mazda BT-50 is equipped with power, backbone and an enviable towing capacity of up to 3500Kg. Venture off the beaten track with the rugged 4x4 that's backed by the latest driver technology, making it easy to conquer uneven terrain. Jump between 2-High and 4-High at the flick of a switch without stopping the vehicle and get maximum traction on uneven terrain with electronic Locking Rear Differential (eLRD) that's operated via a console switch. Lock the rear wheels to evenly distribute torque between them, so if one loses grip, the other continues to provide power, turning the wheel to get traction on the ground.

## Ready, willing and able

Whether it's navigating new terrain, carrying serious cargo or towing a few tons, The Mazda BT-50 handles it all without breaking a sweat.