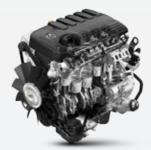

#### 2.2L ENGINE

Boosted by a variable geometry turbocharger to reduce lag, the 2.2L engine delivers 110kW and 375Nm using just 7.6L/100km (manual).