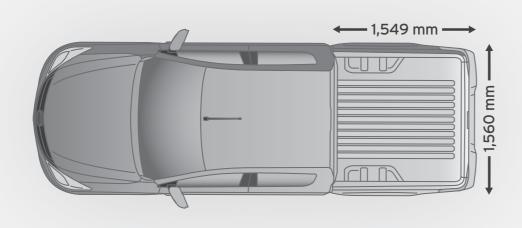

#### Room to move

Whether it's power, strength or capability, the Mazda BT-50 consistently delivers more. When it comes to space, it's no different. While the Mazda BT-50 boasts a generous cargo box in the back, you'll be surprised how much smart storage can be found around the cabin too. Tuck your gear away in the split-level centre console space, or the sizeable glove box that will hold a 16-inch laptop. Drinks and sunglasses have their own dedicated spaces, keeping them within grabbing reach on every trip.