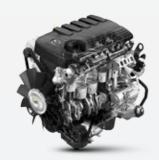

# 3.2L ENGINE

Feel the grunt of a five-cylinder engine with common-rail direct injection and intercooling. Pumping out 147kW and 470Nm of torque from 9.3L/100km (combined), you get effortless muscle for every task.