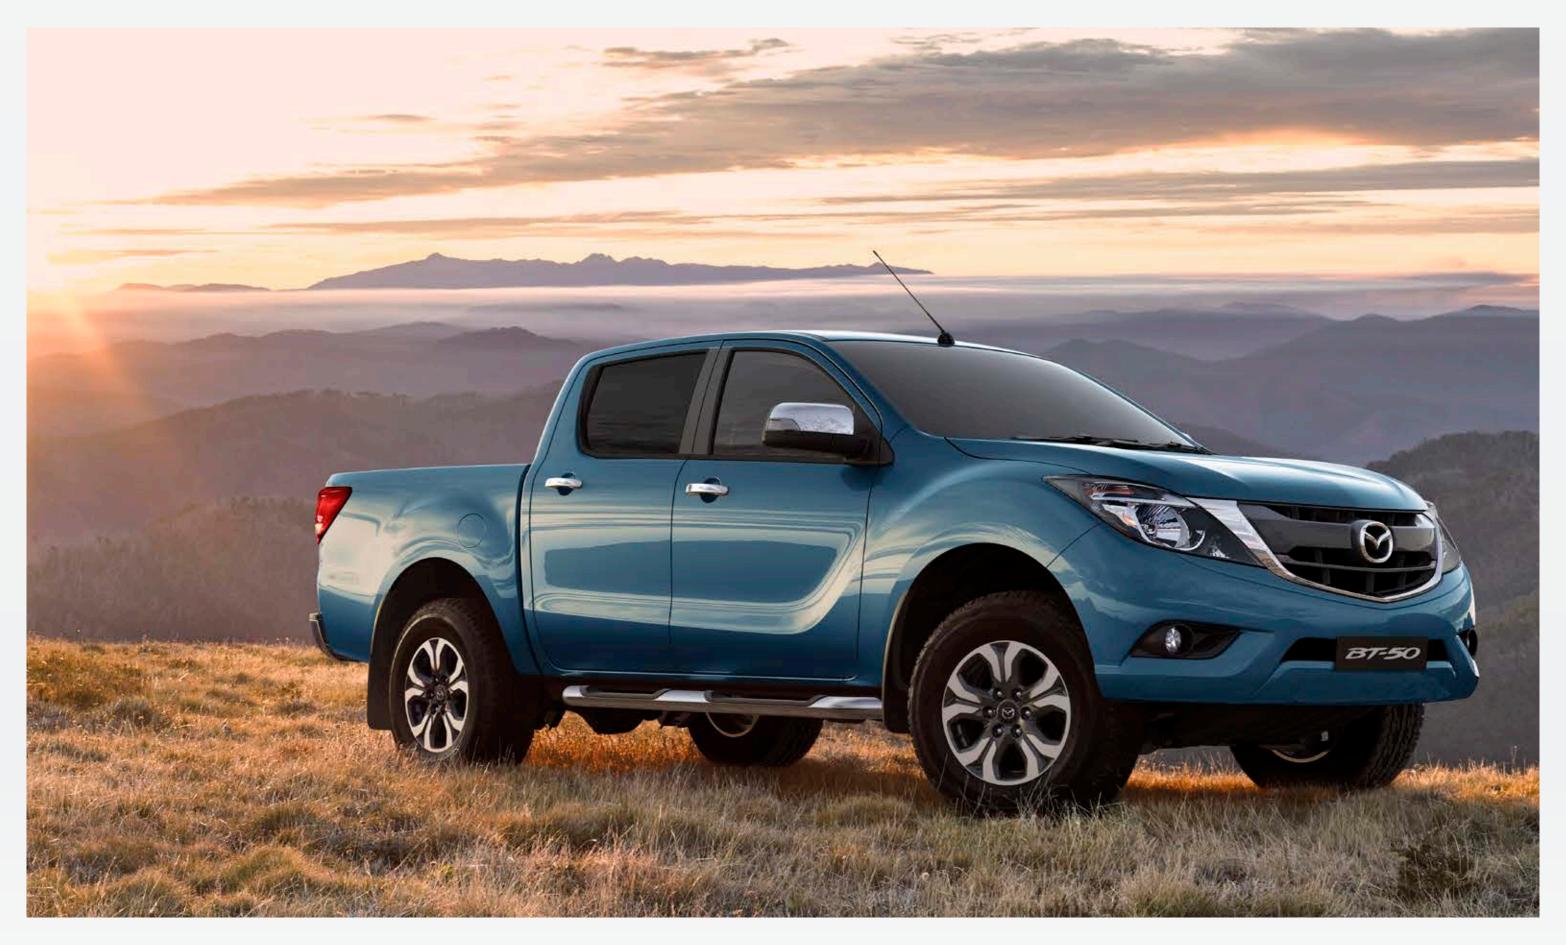

The Mazda BT-50 is built to take on any task, and to do it in style. It delivers grunt when you need it, and refined comfort with every drive. Fill it with gear, pull a load or take it off road. As a workhorse or a weekend warrior, it's always up to the challenge. The spacious cabin is a stylish surprise, with a level of passenger comfort that makes it feel more like a car. And, when it comes to your protection, safety features like 6 air bags, EBA and DSC ensure that you always feel secure behind the wheel. Equipped for work, play and everything in between, the Mazda BT-50 can do it all.

# Powerful yet refined

When it comes to the Mazda BT-50, looks are just the beginning. Built for fun as much as it is for hard work, the exterior is bold and adventurous. With its refined features, it's a cut above others in its class. Styled with tough lines to match its solid capabilities, the bold new front is strong and powerful for a commanding street presence. The slightly lowered angle toward the front gives it a sense of forward motion – and the perfect balance of strong and sleek.