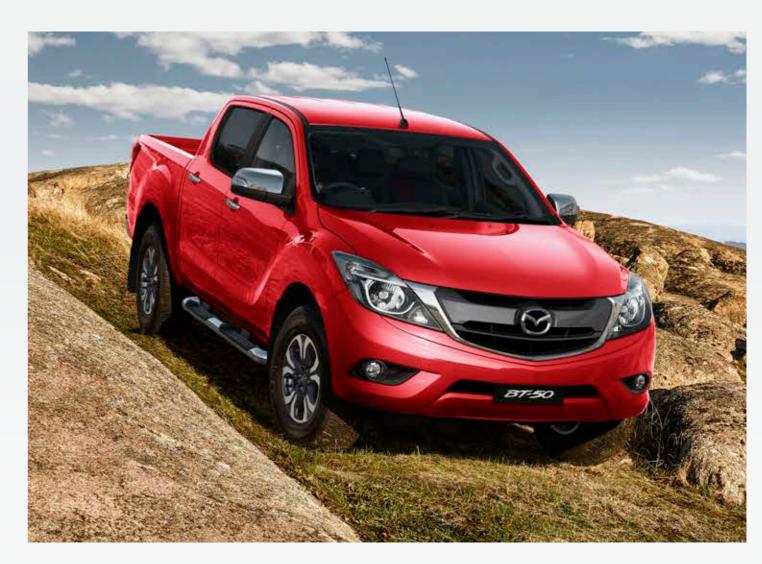

# Powerful yet refined

When it comes to the Mazda BT-50, looks are just the beginning. Built for fun as much as it is for hard work, the exterior is bold and adventurous. With its refined features, it's a cut above others in its class. Styled with tough lines to match its solid capabilities, the bold new front is strong and powerful for a commanding street presence. The slightly lowered angle toward the front gives it a sense of forward motion – and the perfect balance of strong and sleek.

## Ready, willing and able

Whether it's navigating new terrain, carrying serious cargo or towing a few tons, The Mazda BT-50 handles it all without breaking a sweat.