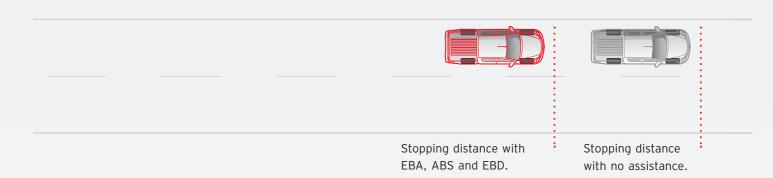

Dynamic Stability Control (DSC) helps keep traction in all conditions, managing the engine power and braking force delivered to individual wheels to avoid skidding or loss of grip. ABS brakes feature Electronic Brake-force Distribution (EBD) which matches braking to vehicle load, while Emergency Brake Assist (EBA) boosts stopping power when emergency braking is sensed. An Emergency Stop Signal (ESS) activates the hazard lights to warn following drivers of sudden deceleration.