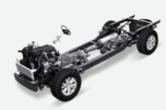

# Bring it on

When it comes to performance, the Mazda BT-50 brings the goods. Built tough from the ground up, its ladder frame chassis provides reinforcement for maximum rigidity. The resulting stability can be felt in car-like handling, while the powerful engine makes towing light work. Harnessing the power is up to you - choose from a rugged 6-speed manual for complete control, or a versatile 6-speed auto that also allows for smooth manual changes.

#### CHASSIS

Reinforced with a rigid ladder frame chassis, The Mazda BT-50 is ready to take on the heavy-duty jobs. Front wishbone suspension and rear leaf suspension cushion the ride for car-like handling on and off the road.

#### The strength to take on any challenge

The Mazda BT-50 is equipped with power, backbone and an enviable towing capacity of up to 3500Kg. Venture off the beaten track with the rugged 4x4 that's backed by the latest driver technology, making it easy to conquer uneven terrain. Jump between 2-High and 4-High at the flick of a switch without stopping the vehicle and get maximum traction on uneven terrain with electronic Locking Rear Differential (eLRD) that's operated via a console switch. Lock the rear wheels to evenly distribute torque between them, so if one loses grip, the other continues to provide power, turning the wheel to get traction on the ground.