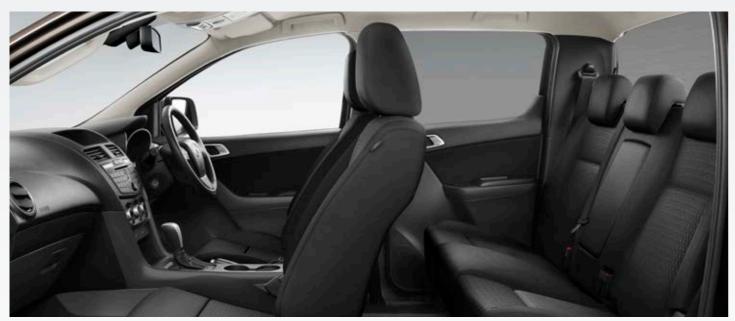

#### Room to move

Whether it's power, strength or capability, the Mazda BT-50 consistently delivers more. When it comes to space, it's no different. While the Mazda BT-50 boasts a generous cargo box in the back, you'll be surprised how much smart storage can be found around the cabin too. Tuck your gear away in the split-level centre console space, or the sizeable glove box that will hold a 16-inch laptop. Drinks and sunglasses have their own dedicated spaces, keeping them within grabbing reach on every trip.

Accommodate five adults comfortably in cloth seating, or select indulgent leather.

#### Get comfortable

Inviting leather seats feature 8-way power adjustment for maximum driver comfort. This is available on the SLE model only.