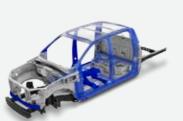

# Bring it on

When it comes to performance, the Mazda BT-50 brings the goods. Built tough from the ground up, its ladder frame chassis provides reinforcement for maximum rigidity. The resulting stability can be felt in car-like handling, while the powerful engine makes towing light work. Harnessing the power is up to you - choose from a rugged 6-speed manual for complete control, or a versatile 6-speed auto that also allows for smooth manual changes.

#### BODY

High-tensile steel is behind the the Mazda BT-50's durable body shell.Exceptionally strong, it also keeps overall weight down.

#### CHASSIS

Reinforced with a rigid ladder frame chassis, The Mazda BT-50 is ready to take on the heavy-duty jobs. Front wishbone suspension and rear leaf suspension cushion the ride for car-like handling on and off the road.