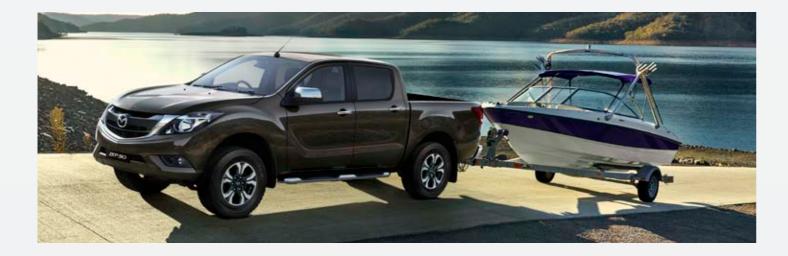

#### The strength to take on any challenge

The Mazda BT-50 is equipped with power, backbone and an enviable towing capacity of up to 3500Kg. Venture off the beaten track with the rugged 4x4 that's backed by the latest driver technology, making it easy to conquer uneven terrain. Jump between 2-High and 4-High at the flick of a switch without stopping the vehicle and get maximum traction on uneven terrain with electronic Locking Rear Differential (eLRD) that's operated via a console switch. Lock the rear wheels to evenly distribute torque between them, so if one loses grip, the other continues to provide power, turning the wheel to get traction on the ground.