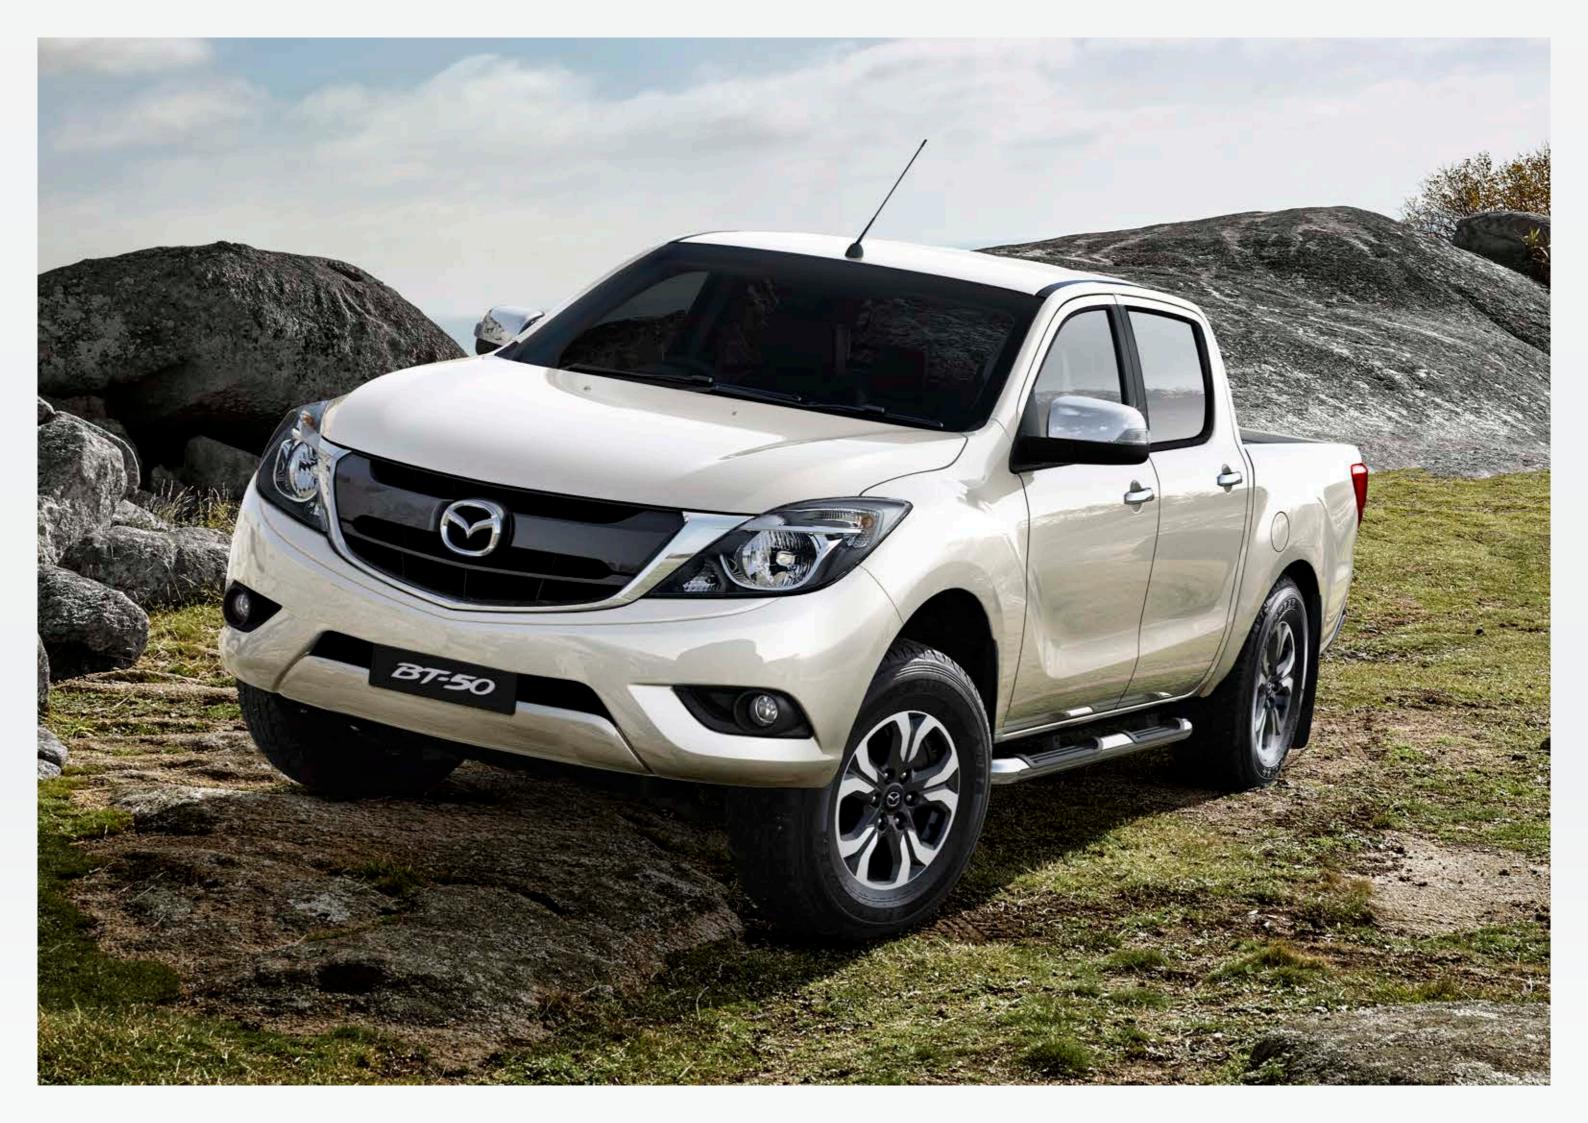

# MAZDA BT-50 DOUBLE CAB SLX

The Mazda BT-50 Double Cab features include:

## BT-50 2.2 DE SLX 4x2

- Max power: 110kW @ 3700rpm
- Max torque: 375Nm @ 1500 2500rpm
- 6-Speed manual
- 6 Speakers
- 16 inch alloy wheels
- Bluetooth®
- Integrated audio system
- Steering wheel switches

- Cruise control
- Locking Rear Diff (LRD)
- Tailgate lock
- Cloth seats
- Temperature display
- Front power windows
- Driver & front passenger airbag, seat side airbag & side curtain airbag

Space and style