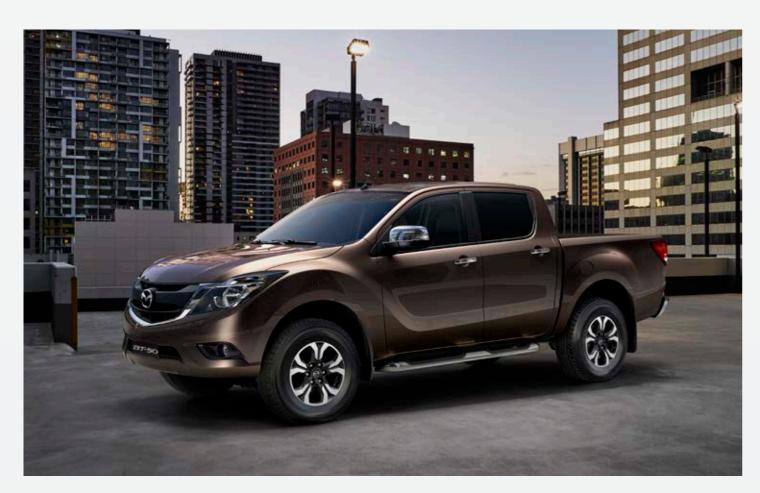

# Powerful yet refined

When it comes to the Mazda BT-50, looks are just the beginning. Built for fun as much as it is for hard work, the exterior is bold and adventurous. With its refined features, it's a cut above others in its class. Styled with tough lines to match its solid capabilities, the bold new front is strong and powerful for a commanding street presence. The slightly lowered angle toward the front gives it a sense of forward motion – and the perfect balance of strong and sleek.

The Mazda BT-50 is built to take on any task, and to do it in style. It delivers grunt when you need it, and refined comfort with every drive. Fill it with gear, pull a load or take it off road. As a workhorse or a weekend warrior, it's always up to the challenge. The spacious cabin is a stylish surprise, with a level of passenger comfort that makes it feel more like a car. And, when it comes to your protection, safety features like 6 air bags, EBA and DSC ensure that you always feel secure behind the wheel. Equipped for work, play and everything in between, the Mazda BT-50 can do it all.