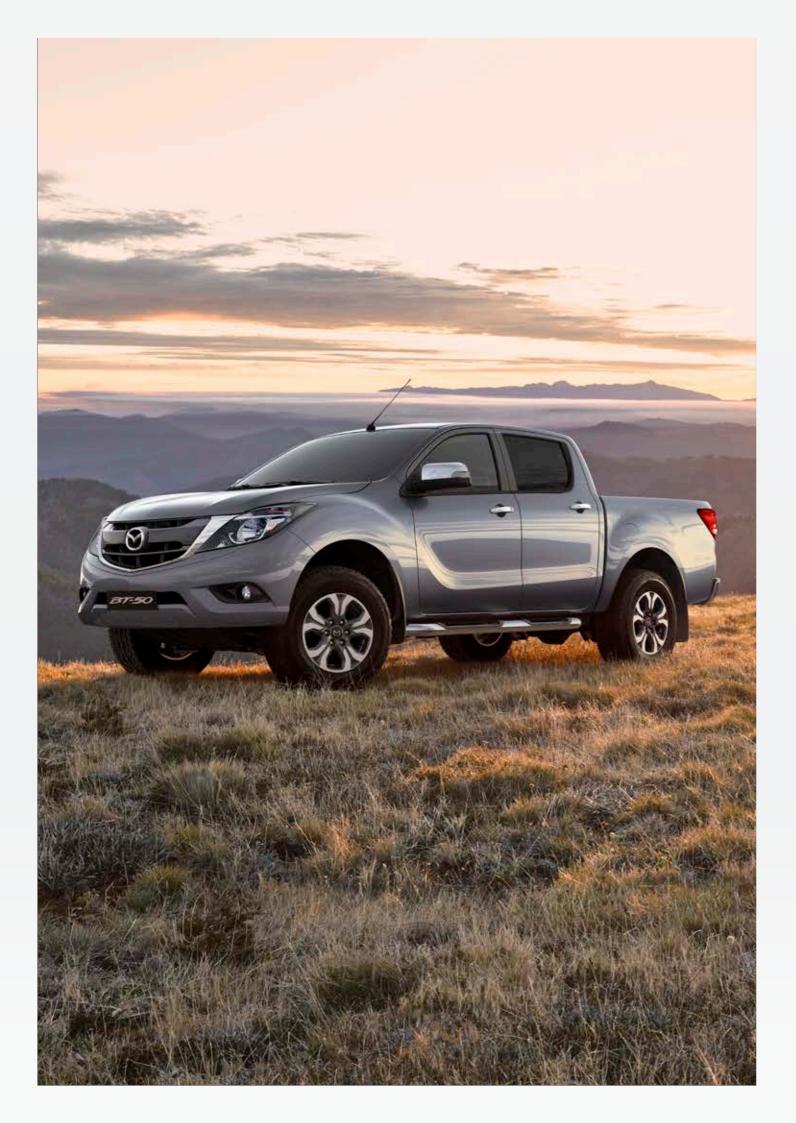

The Mazda BT-50 is built to take on any task, and to do it in style. It delivers grunt when you need it, and refined comfort with every drive. Fill it with gear, pull a load or take it off road. As a workhorse or a weekend warrior, it's always up to the challenge. The spacious cabin is a stylish surprise, with a level of passenger comfort that makes it feel more like a car. And, when it comes to your protection, safety features like 6 air bags, EBA and DSC ensure that you always feel secure behind the wheel. Equipped for work, play and everything in between, the Mazda BT-50 can do it all.

# Powerful yet refined

When it comes to the Mazda BT-50, looks are just the beginning. Built for fun as much as it is for hard work, the exterior is bold and adventurous. With its refined features, it's a cut above others in its class. Styled with tough lines to match its solid capabilities, the bold new front is strong and powerful for a commanding street presence. The slightly lowered angle toward the front gives it a sense of forward motion – and the perfect balance of strong and sleek.