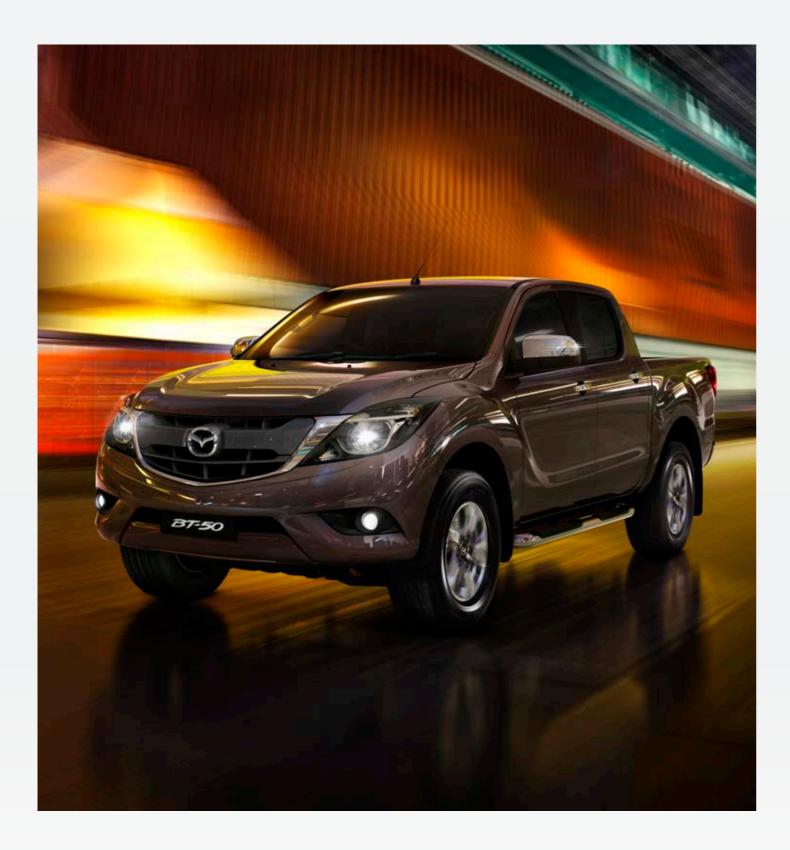

# Bring it on

When it comes to performance, the Mazda BT-50 brings the goods. Built tough from the ground up, its ladder frame chassis provides reinforcement for maximum rigidity. The resulting stability can be felt in car-like handling, while the powerful engine makes towing light work. Harnessing the power is up to you - choose from a rugged 6-speed manual for complete control, or a versatile 6-speed auto that also allows for smooth manual changes.

# $\ \, \hbox{A gutsy performance every time} \\$

Make the most of generous power with responsive performance. The Mazda BT-50 takes on the toughest challenges with effortless grunt, thanks to advanced common-rail direct injection. A variable geometry turbocharger reduces lag on the gutsy 2.2L, delivering an effortless 110kW and 375Nm of torque. Choose the 3.2L, and you get 147kW with a whopping 470Nm.